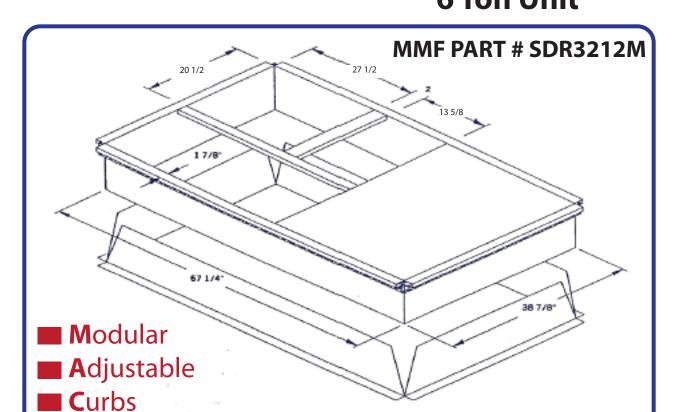

## PRODUCT SPECIFICATIONS R32-12 MAC (Modified Curbs) 6 Ton Unit

MODULAR METAL FABRICATORS INC.

RHEEM UNIT MODELS RJNLA, RJPL, RKNLA, RKPL

## **DESCRIPTION**

- Full assembled for fast instulation
- Full perimeter wood nailer
- 18 Gauge prime galvanized steel
- 1" fiberglass insulation for sound attenuation
- Heavy duty reinforced corners
- 8", 10", 12" & 14" standard heights
- Curb installer to seal all corners and joints of curb as necessary

\* Note: 3/4" duct flanges mount on curb top. See recommended duct sizes below

Curb Weight 106 LB

| MAC # | UNIT MODELS | RECOMMENDED DUCT SIZES (O.D.)* |
|-------|-------------|--------------------------------|
|       |             |                                |
|       |             |                                |
|       |             |                                |
|       |             |                                |